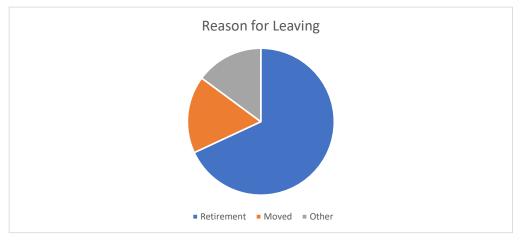

## STATE BOARD OF COMMUNITY COLLEGES College President Status Report

| Appointed 2016 | 4  |               |    |
|----------------|----|---------------|----|
| Appointed 2017 | 6  |               |    |
| Appointed 2018 | 5  |               |    |
| Appointed 2019 | 12 |               |    |
| Appointed 2020 | 7  |               |    |
| Appointed 2021 | 3  |               |    |
| Appointed 2022 | 1  | Retirement    | 32 |
| Appointed 2023 | 6  | Moved         | 8  |
| Searching      | 3  | Other         | 7  |
| <u>Total:</u>  | 47 | <u>Total:</u> | 47 |