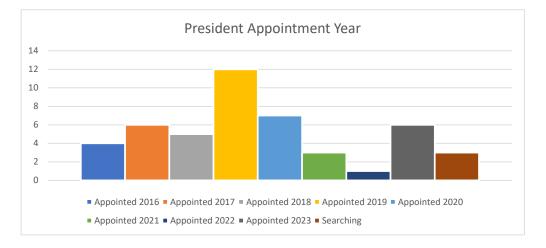

## STATE BOARD OF COMMUNITY COLLEGES College President Status Report

| Appointed 2016 | 4  |               |    |
|----------------|----|---------------|----|
| Appointed 2017 | 6  |               |    |
| Appointed 2018 | 5  |               |    |
| Appointed 2019 | 12 |               |    |
| Appointed 2020 | 7  |               |    |
| Appointed 2021 | 3  |               |    |
| Appointed 2022 | 1  | Retirement    | 32 |
| Appointed 2023 | 6  | Moved         | 8  |
| Searching      | 3  | Other         | 7  |
| <u>Total:</u>  | 47 | <u>Total:</u> | 47 |